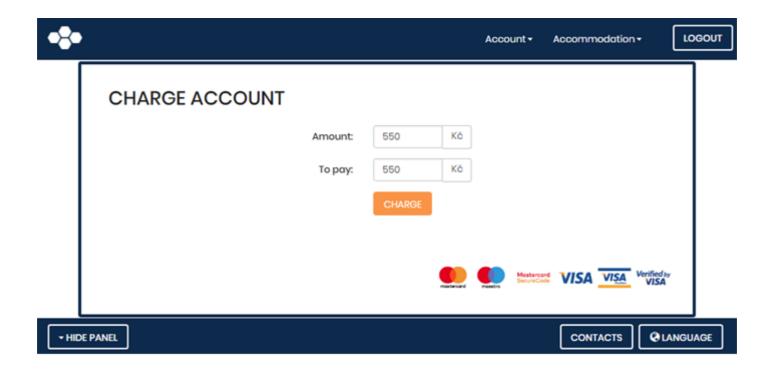

A sum that matches your selected category/categories of claims you ticked will be pre-filled in the Sum box. Of course, you may change the amount to any amount you wish.

If you agree with the amount to be paid, click again on the charge button. You will be immediately redirected to a payment gateway shown right.