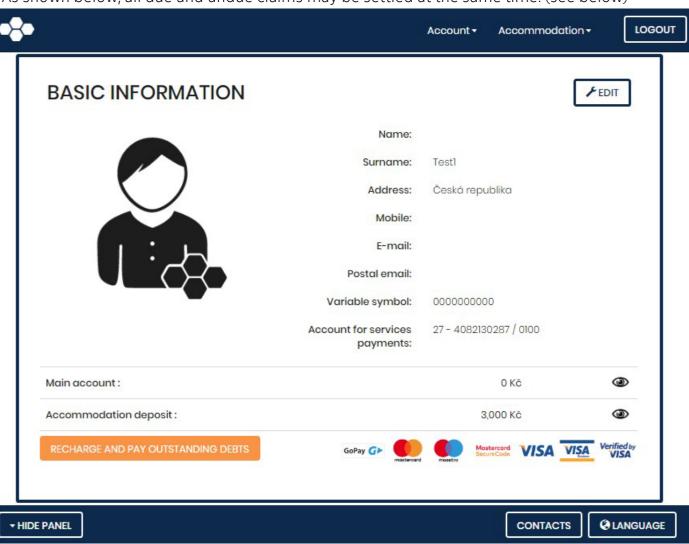

As shown below, all due and undue claims may be settled at the same time! (see below)

Then click on the Depositic on and settle the claims-IFYOU HAVE SOME! If you don't have any to settle just go to ACCOUNTS to pay your deposit. The deposity ou can pay to HOMEACCOUNT and also to Accommodation deposit.

From the following selection, choose which option you want to use. You may also select both (see right). (This tag you will see under Accommodation deposit, if you have some to settle).

When you click on the charge button, the window shown next will open.