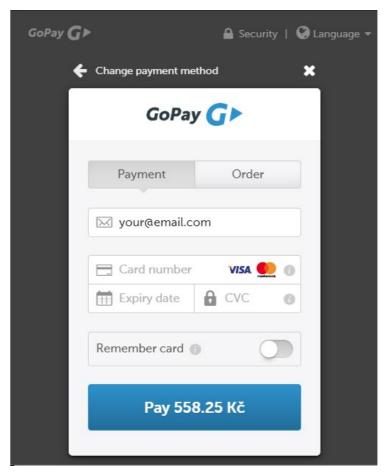

In the Gateway (GoPay), you may then choose what form of payment you prefer from among the various options.

After selecting your preferred payment method and subsequently remit payment (it has been confirmed) you will be redirected back to your account in the ISKAM4 accommodation system where will see the following announcement: