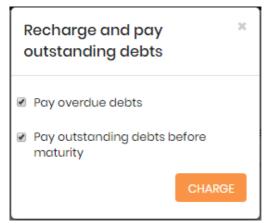

From the following selection, choose which option you want to use. You may also select both (see right). (This tag you will see under Accommodation deposit, if you have some to settle).

When you click on the charge button, the window shown next will open.