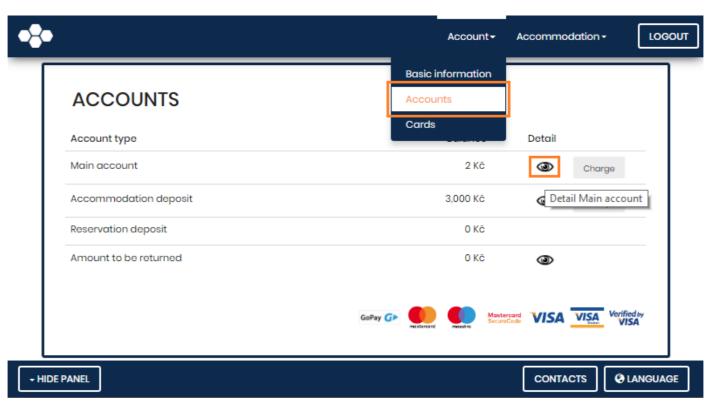

As shown below, all due and undue claims may be settled at the same time! (see below)

Then click on the Depositic on and settle the claims-IFYOU HAVE SOME! If you don't have any to settle just go to ACCOUNTS to pay your deposit. The deposity ou can pay to HOMEACCOUNT and also to Accommodation deposit.

The Basic data homepage will no longer show any outstanding claims. If all claims were selected and settled, the page will no longer show an outstanding list.

A summary of your payment history is available in the Account section.